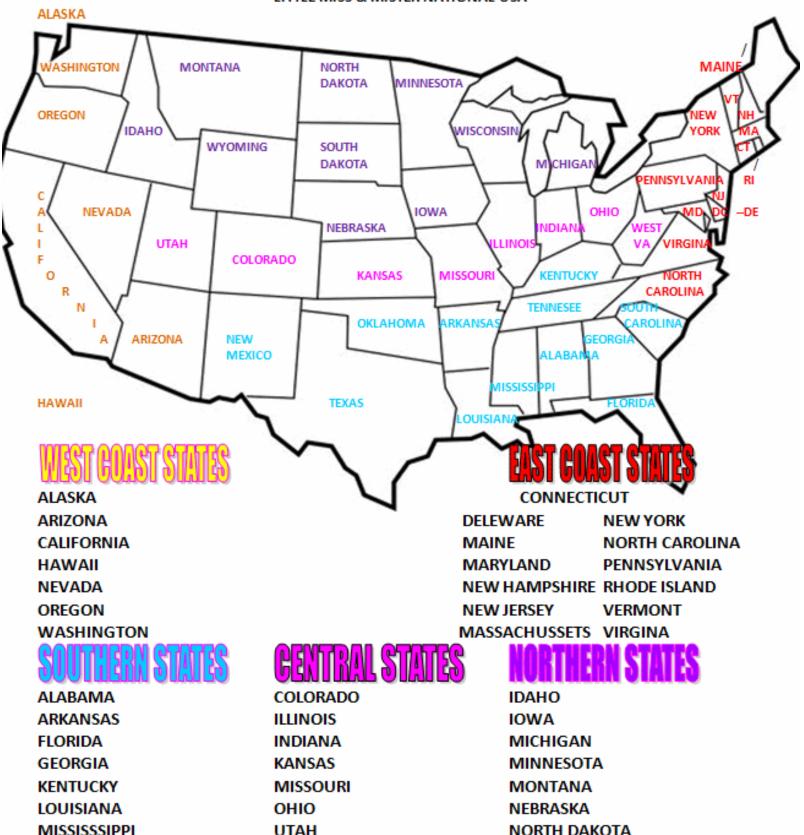

## REINING COURT TITLES

LITTLE MISS SOUTHERN STATE

LITTLE MISS
WEST COAST

LITTLE MISS NORTHERN STATE

\$750 LITTLE MISS EAST COAST

\$750

LITTLE MISS CENTERAL SATE

\$750

EAST COAST, WEST COAST ULTIMATES /GRANDS & NORTHERN, SOUTHERN & CENTREAL GRANDS WILL BE DROPPED FOR LESS THAN 75 CONTESTANTS!

#### LITTLE MISS & MISTER NATIONAL USA

WEST VIRGINIA

SOUTH DAKOTA

WISCONSIN

WYOMING

TENNESSEE TEXAS

NEW MEXICO

SOUTH CAROLINA

OKLAHOMA